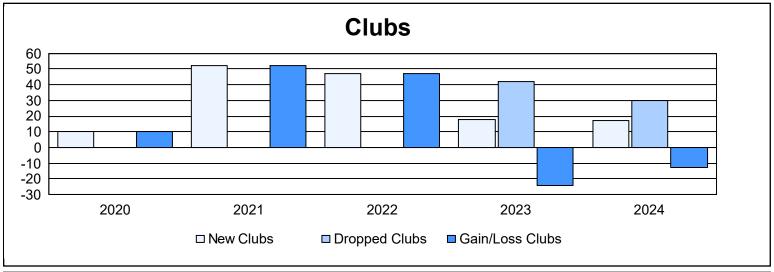

District 325 P

As of June 2024 Cumulative

| Year      | New<br>Clubs | Dropped<br>Clubs | Gain/<br>Loss<br>Clubs | New<br>Members | Charter<br>Members | Reinstate<br>Members | Transfer<br>Members | Total<br>Member<br>Added | Total<br>Members<br>Dropped | Gain/<br>Loss<br>Members |
|-----------|--------------|------------------|------------------------|----------------|--------------------|----------------------|---------------------|--------------------------|-----------------------------|--------------------------|
| 2019-2020 | 10           | 0                | 10                     | 143            | 254                | 9                    | 1                   | 407                      | 355                         | 52                       |
| 2020-2021 | 52           | 0                | 52                     | 509            | 1,284              | 9                    | 3                   | 1,805                    | 415                         | 1,390                    |
| 2021-2022 | 47           | 0                | 47                     | 551            | 1,057              | 11                   | 6                   | 1,625                    | 809                         | 816                      |
| 2022-2023 | 18           | 42               | -24                    | 312            | 423                | 35                   | 1                   | 771                      | 1,934                       | -1,163                   |
| 2023-2024 | 17           | 30               | -13                    | 519            | 388                | 46                   | 24                  | 977                      | 1,218                       | -241                     |
| Average   | 29           | 14               | 14                     | 407            | 681                | 22                   | 7                   | 1,117                    | 946                         | 171                      |