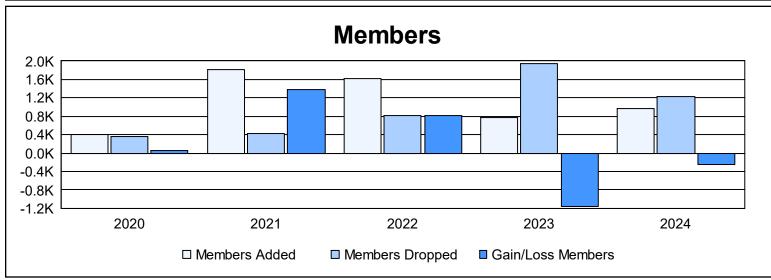

District 325 P

As of June 2024 Cumulative

| Year      | New<br>Clubs | Dropped<br>Clubs | Gain/<br>Loss<br>Clubs | New<br>Members | Charter<br>Members | Reinstate<br>Members | Transfer<br>Members | Total<br>Member<br>Added | Total<br>Members<br>Dropped | Gain/<br>Loss<br>Members |
|-----------|--------------|------------------|------------------------|----------------|--------------------|----------------------|---------------------|--------------------------|-----------------------------|--------------------------|
| 2019-2020 | 10           | 0                | 10                     | 143            | 254                | 9                    | 1                   | 407                      | 355                         | 52                       |
| 2020-2021 | 52           | 0                | 52                     | 509            | 1,284              | 9                    | 3                   | 1,805                    | 415                         | 1,390                    |
| 2021-2022 | 47           | 0                | 47                     | 551            | 1,057              | 11                   | 6                   | 1,625                    | 809                         | 816                      |
| 2022-2023 | 18           | 42               | -24                    | 312            | 423                | 35                   | 1                   | 771                      | 1,934                       | -1,163                   |
| 2023-2024 | 17           | 30               | -13                    | 519            | 388                | 46                   | 24                  | 977                      | 1,218                       | -241                     |
| Average   | 29           | 14               | 14                     | 407            | 681                | 22                   | 7                   | 1,117                    | 946                         | 171                      |